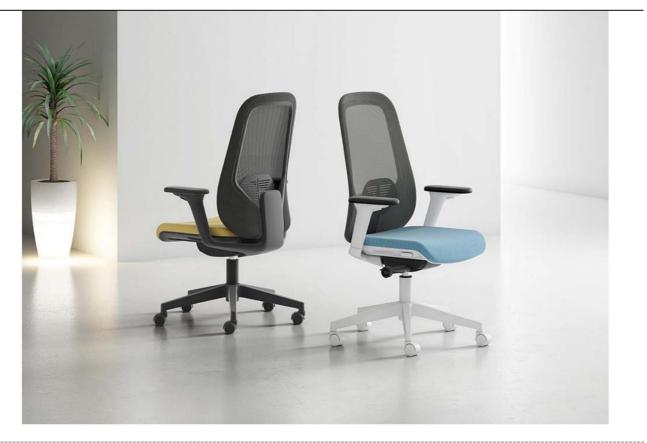

e finished in black epoxy paint. It incorporates a black anti-scratch semi-rigid polyurethane finish on its back.
- Five-spoke swivel base made of polyamide 6+30% fiberglass (Marking: >PA6+GF30<) with a diameter of 640mm. Optionally, it can be served in a polished aluminum finish (700mm in diameter) The base incorporates five
- 50mm self-orienting double wheels. in diameter (hard or soft) that allow excellent rolling on any type of surface. Optionally they can be self-braking or with a larger diameter (65mm.).

• Seat upholstered in the fabric and color to be chosen by the owner from among all the ranges of JDM SILLERIA SL. • Almost 85% recyclable chair and antistatic (as long as the appropriate fabric and wheels are chosen)



### CHAIR > BREMEN // 3

## DIMENSIONS /



# 2/ PHOTOGRAPHS





## CHAIR > BREMEN // 4





### CHAIR > BREMEN // 5



# 3/ NORMATIVE

Regulations that it complies with (Annexes are attached)

• ISO 9001 quality certificate. • ISO 14001 Certificate. • TECNALIA quality mark certificate.



# 4/ FINISHES

| ACABADOS I                                                                                                                                    | MALLAS / MESH FINISHES / FINITIONS MA  | ILLES                                                                                         |                                                        |                                                                                                                                                            |                                     |
|-------------------