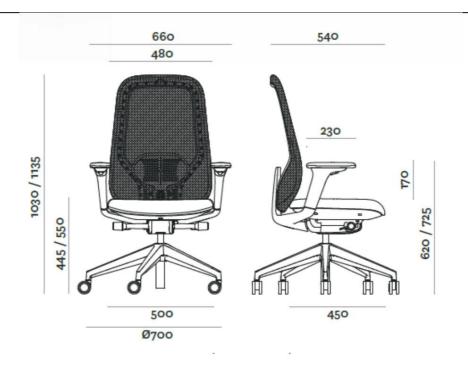

elliptical steel tube finished in black epoxy paint. It incorporates a black anti-scratch semi-rigid polyurethane finish on its back.
- Five-spoke swivel base made of polyamide 6+30% fiberglass (Marking: >PA6+GF30<) with a diameter of 640mm. Optionally, it can be served in a polished aluminum finish (700mm in diameter) The base incorporates five
- 50mm self-orienting double wheels. in diameter (hard or soft) that allow excellent rolling on any type of surface. Optionally they can be self-braking or with a larger diameter (65mm.).

• Seat upholstered in the fabric and color to be chosen by the owner from among all the ranges of JDM SILLERIA SL. • Almost 85% recyclable chair and antistatic (as long as the appropriate fabric and wheels are chosen)



### CHAIR > BREMEN // 3

## DIMENSIONS /



# 2/ PHOTOGRAPHS





## CHAIR > BREMEN // 4





### CHAIR > BREMEN // 5



# 3/ NORMATIVE

Regulations that it complies with (Annexes are attached)

• ISO 9001 quality certificate. • ISO 14001 Certificate. • TECNALIA quality mark certificate.



# 4/ FINISHES

| ACABADOS I                                                                                                                                    | MALLAS / MESH FINISHES / FINITIONS MA  | ILLES                                                                                         |                                                        |                                                                                                                                                            |                                     |