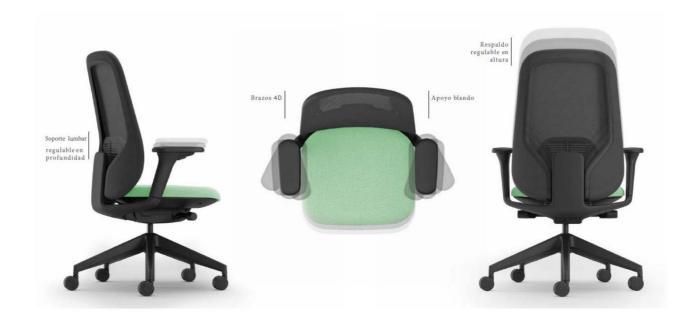

## 1/ DESCRIPTION AND TECHNICAL CHARACTERISTICS Description of the product offered /

- High-back ergonomic swivel chair of great comfort. Technical chair designed and manufactured for one use intensive.
- High backrest with tensoelastic technical mesh netting clipped to a polyamide perimeter frame with resistant and flexible fiberglass. Black mesh.
- The tension of the mesh allows a correct support of the user's back without deformations. Ergonomic seat
- with 12mm beech plywood support. with molded polyurethane foam with an average density of 60 Kg/m3, on which the fabric is placed. Optionally it can be served with an extra pad for greater comfort. Outer seat shell manufactured by polypropylene injection. It has a synchro mechanism

composed of:

- ÿ Synchronized adjustment mechanism for the movement of the backrest and seat, with an angle of opening between the seat and the backrest, backwards of 128° and forwards of 3°. ÿ
  Multiposition locking mechanism of the backrest with 5 locking positions, with anti-return system.
- ÿ The mechanism consists of two levers to activate the synchronization of the backrest seat and seat height adjustment.
- ÿ The mechanism casing is made of aluminum and the support of the backrest and seat in painted steel (anticorrosive treatment)
- ÿ Mechanism for regulating the lumbar tension of the backrest, by means of an adjustable knob that regulates the tension of the force of the inclination of the backrest (up to 135 Kg.).
- ÿ It has an independent lumbar reinforcement, adjustable in depth.
- The seat incorporates a multi-position adjustment mechanism for the depth of the seat with a 7cm travel. and adjustment of the inclination of the seat (14°).
- Height adjustable seat by means of an oleo-pneumatic piston with a damping effect. Fixed
- arms in black polyamide with 4D adjustable soft touch. Manufactured in elliptical steel tube finished in black epoxy paint. It incorporates a black anti-scratch semi-rigid polyurethane finish on its back.
- Five-spoke swivel base made of polyamide 6+30% fiberglass (Marking: >PA6+GF30<) with a diameter of 640mm. Optionally, it can be served in a polished aluminum finish (700mm in diameter) The base incorporates five
- 50mm self-orienting double wheels. in diameter (hard or soft) that allow excellent rolling on any type of surface. Optionally they can be self-braking or with a larger diameter (65mm.).