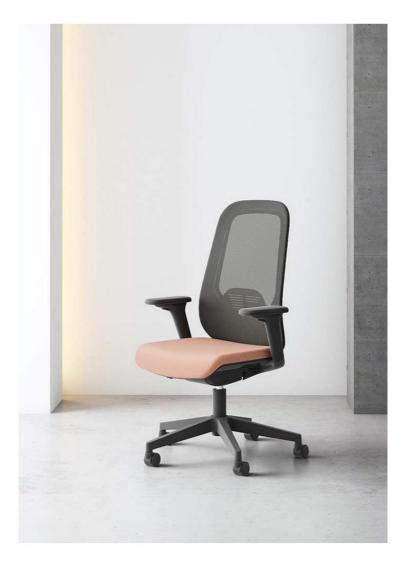

CHAIR / BREMEN



**OPERATING SEATING** 





Polígono La Portalada II / Cordonera, 5 CPÿ26006 – LOGROÑO (La Rioja) Phone: 941-230752 Fax: 941-248977 **ismobel.com** 

#### TABLE OF CONTENTS

1 / PRODUCT DESCRIPTION 2 / PHOTOGRAPHS 3 / REGULATIONS 4 / FINISHES 5/ PICTOGRAMS

## 1/ DESCRIPTION AND TECHNICAL CHARACTERISTICS Description of the product offered /

- High-back ergonomic swivel chair of great comfort. Technical chair designed and manufactured for one use intensive.
- High backrest with tensoelastic technical mesh netting clipped to a polyamide perimeter frame with resistant and flexible fiberglass. Black mesh.
- The tension of the mesh allows a correct support of the user's back without deformations. Ergonomic seat
- with 12mm beech plywood support. with molded polyurethane foam with an average density of 60 Kg/m3, on wh