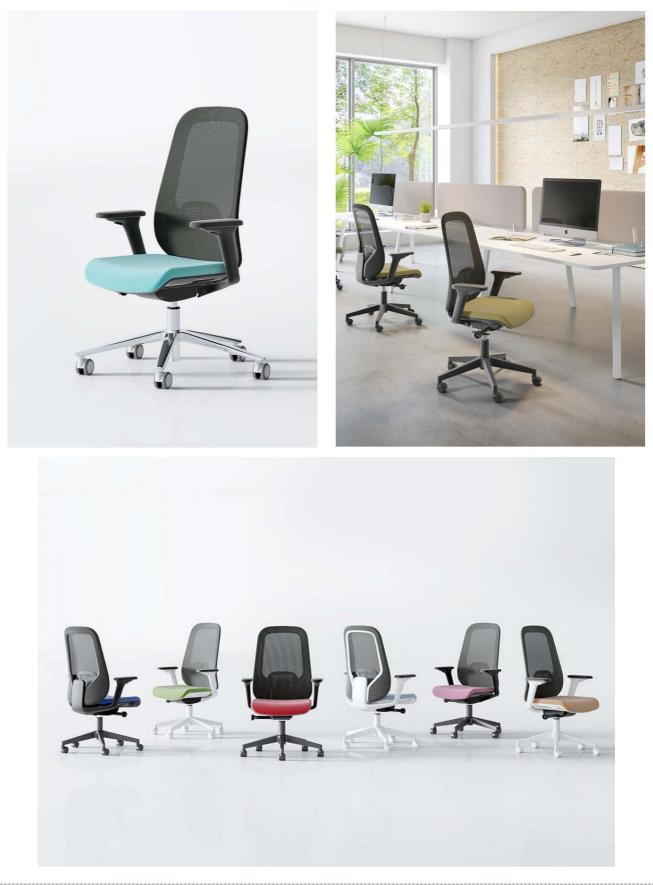

int. It incorporates a black anti-scratch semi-rigid polyurethane finish on its back.
- Five-spoke swivel base made of polyamide 6+30% fiberglass (Marking: >PA6+GF30<) with a diameter of 640mm. Optionally, it can be served in a polished aluminum finish (700mm in diameter) The base incorporates five
- 50mm self-orienting double wheels. in diameter (hard or soft) that allow excellent rolling on any type of surface. Optionally they can be self-braking or with a larger diameter (65mm.).

• Seat upholstered in the fabric and color to be chosen by the owner from among all the ranges of JDM SILLERIA SL. • Almost 85% recyclable chair and antistatic (as long as the appropriate fabric and wheels are chosen)



### CHAIR > BREMEN // 3

## DIMENSIONS /



# 2/ PHOTOGRAPHS





## CHAIR > BREMEN // 4





### CHAIR > BREMEN // 5



# 3/ NORMATIVE

Regulations that it complies with (Annexes are attached)

• ISO 9001 quality certificate. • ISO 14001 Certificate. • TECNALIA quality mark certificate.



# 4/ FINISHES

| ACABADOS I                                                                                                                                    | MALLAS / MESH FINISHES / FINITIONS MA  | ILLES                                                                                         |                                                        |                                                                                                                                                            |                                     |
|-----------------------------------------------