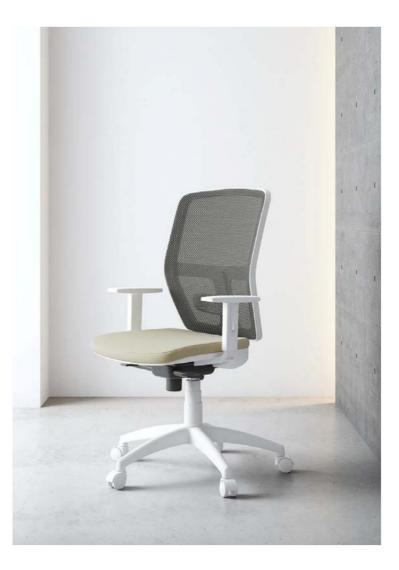

### 1/ DESCRIPTION AND TECHNICAL CHARACTERISTICS Description of the product offered /

- Mid-back ergonomic swivel chair with the possibility of including a headrest. Technical chair designed and manufactured for intensive use. •
- High backrest with tensoelastic technical mesh netting clipped to a polyamide perimeter frame with resistant and flexible fiberglass, black or white. Available mesh

Height adjustable seat by means of an oleo-pneumatic piston with a damping effect. • Fixed

arms in black polyamide, adjustable in height, 2D arms or 3D arms (6cm adjustable in height (7 positions), rotation, 6cm depth and width) or 4D arms. Manufactured in elliptical steel tube finished in black epoxy paint. It incorporates a black anti-scratch semi-rigid polyurethane finish on its back.

 Five-spoke swivel base made of polyamide 6+30% fiberglass (Marking: >PA6+GF30<) with a diameter of 640mm. Optionally, it can be served in a polished aluminum finish (700mm in diameter).
The base incorporates five self-orienting double wheels of 50mm. in diameter (hard or soft) that allow excellent rolling on any type of surface. Optionally they can be self-braking or with a larger diameter (65mm.).