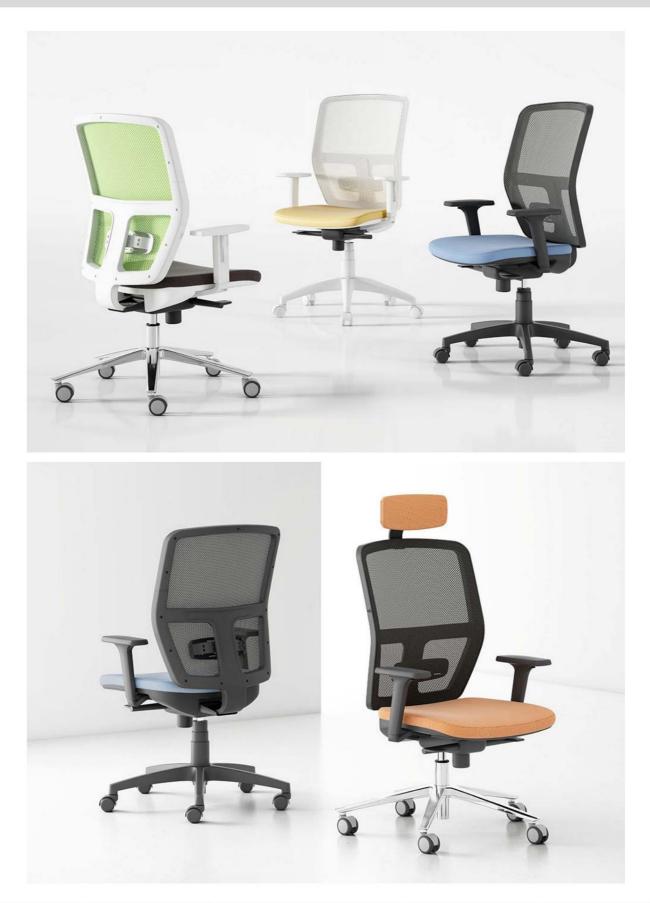

ptical steel tube finished in black epoxy paint. It incorporates a black anti-scratch semi-rigid polyurethane finish on its back.

 Five-spoke swivel base made of polyamide 6+30% fiberglass (Marking: >PA6+GF30<) with a diameter of 640mm. Optionally, it can be served in a polished aluminum finish (700mm in diameter).
The base incorporates five self-orienting double wheels of 50mm. in diameter (hard or soft) that allow excellent rolling on any type of surface. Optionally they can be self-braking or with a larger diameter (65mm.).

• Seat upholstered in the fabric and color to be chosen by the owner from among all the ranges of JDM SILLERIA SL. • Almost 85% recyclable chair and antistatic (as long as the appropriate fabric and wheels are chosen)



#### DIMENSIONS /



## 2/ PHOTOGRAPHS











# 3/ NORMATIVE

Regulations that it complies with (Annexes are attached)

- ISO 9001 quality certificate.
- ISO 14001 Environmental Certificate.
- TECNALIA quality mark certificate.



### 4/ **FINISHES**



nuestro muestrario ( pág. 294 ) o con tejidos suministra- sample book ( pag. 294 ) or in COM. dos por el cliente.

tissue o cuir de notre échantillonnage ( pag. 294 ) Ou avec les tissus fournis par le client.