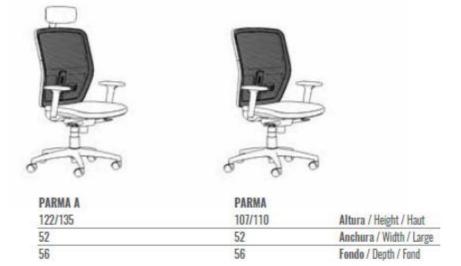

rms. Manufactured in elliptical steel tube finished in black epoxy paint. It incorporates a black anti-scratch semi-rigid polyurethane finish on its back.

 Five-spoke swivel base made of polyamide 6+30% fiberglass (Marking: >PA6+GF30<) with a diameter of 640mm. Optionally, it can be served in a polished aluminum finish (700mm in diameter).
The base incorporates five self-orienting double wheels of 50mm. in diameter (hard or soft) that allow excellent rolling on any type of surface. Optionally they can be self-braking or with a larger diameter (65mm.).

• Seat upholstered in the fabric and color to be chosen by the owner from among all the ranges of JDM SILLERIA SL. • Almost 85% recyclable chair and antistatic (as long as the appropriate fabric and wheels are chosen)



#### DIMENSIONS /



## 2/ PHOTOGRAPHS











# 3/ NORMATIVE

Regulations that it complies with (Annexes are attached)

- ISO 9001 quality certificate.
- ISO 14001 Environmental Certificate.
- TECNALIA quality mark certificate.



### 4/ **FINISHES**



nuestro muestrario ( pág. 294 ) o con tejidos suministra- sample book ( pag. 294 ) or in COM. dos por el cliente.

tissue o cuir de notre échantillonnage ( pag. 294 ) Ou avec les tissus fournis par le client.