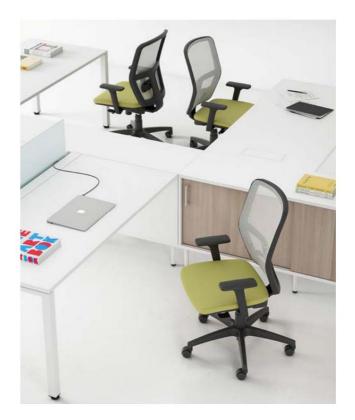

al steel tube finished in black epoxy paint. It incorporates a black anti-scratch semi-rigid polyurethane finish on its back.

 Five-spoke swivel base made of polyamide 6+30% fiberglass (Marking: >PA6+GF30<) with a diameter of 640mm. Optionally, it can be served in a polished aluminum finish (700mm in diameter).
The base incorporates five self-orienting double wheels of 50mm. in diameter (hard or soft) that allow excellent rolling on any type of surface. Optionally they can be self-braking or with a larger diameter (65mm.).

• Seat upholstered in the fabric and color to be chosen by the owner from among all the ranges of JDM SILLERIA SL. • Almost 85% recyclable chair and antistatic (as long as the appropriate fabric and wheels are chosen)



#### DIMENSIONS /



## 2/ PHOTOGRAPHS











# 3/ NORMATIVE

Regulations that it complies with (Annexes are attached)

- ISO 9001 quality certificate.
- ISO 14001 Environmental Certificate.
- TECNALIA quality mark certificate.



### 4/ **FINISHES**



nuestro muestrario ( pág. 294 ) o con tejidos suministra- sample book ( pag. 294 ) or in COM. dos por el cliente.

tissue o cuir de notre échantillonnage ( pag. 294 ) Ou avec les tissus fournis par le client.