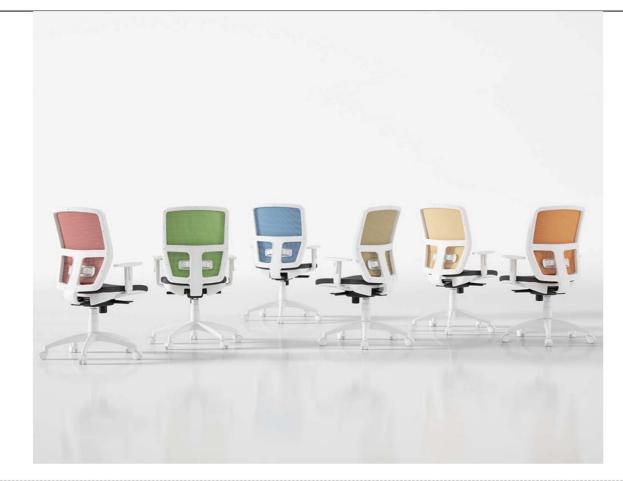

elliptical steel tube finished in black epoxy paint. It incorporates a black anti-scratch semi-rigid polyurethane finish on its back.

 Five-spoke swivel base made of polyamide 6+30% fiberglass (Marking: >PA6+GF30<) with a diameter of 640mm. Optionally, it can be served in a polished aluminum finish (700mm in diameter).
The base incorporates five self-orienting double wheels of 50mm. in diameter (hard or soft) that allow excellent rolling on any type of surface. Optionally they can be self-braking or with a larger diameter (65mm.).

• Seat upholstered in the fabric and color to be chosen by the owner from among all the ranges of JDM SILLERIA SL. • Almost 85% recyclable chair and antistatic (as long as the appropriate fabric and wheels are chosen)



#### DIMENSIONS /



## 2/ PHOTOGRAPHS











# 3/ NORMATIVE

Regulations that it complies with (Annexes are attached)

- ISO 9001 quality certificate.
- ISO 14001 Environmental Certificate.
- TECNALIA quality mark certificate.



### 4/ **FINISHES**



nuestro muestrario ( pág. 294 ) o con tejidos suministra- sample book ( pag. 294 ) or in COM. dos por el cliente.

tissue o cuir de notre échantillonnage ( pag. 294 ) Ou avec les tissus fournis par le client.