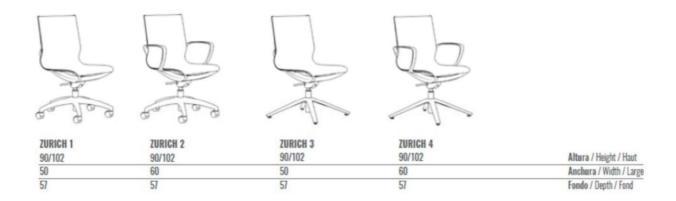

the mesh allows a correct support of the user's back without deformations. • It has an oscillating mechanism with a lock in the starting position by means of a lever located under the seat.

- The mechanism casing is made of painted aluminium. Height-adjustable chair by means of an oleo-pneumatic piston with a damping effect. Fixed arms in black or white polyamide included in the structure. Five-spoke swivel base made of polyamide 6+30% fiberglass (Marking: >PA6+GF30<) of diameter 600mm. Optionally it can be served in a polished or painted aluminum finish.
- The base incorporates five self-orienting double wheels of 50mm. in diameter (hard or soft) that allow excellent rolling on any type of surface. Optionally they can be self-braking or with a larger diameter (65mm.).

### DIMENSIONS /



# 2/

## **PHOTOGRAPHS**





 $Polígono\ La\ Portalada\ II\ /\ C.\ Cordonera\ N^{\circ}\ 5\ /\ CP-26006\ -\ LOGRO\~NO\ (La\ Rioja)\ /\ Telephone:\ 941-230752\ /\ Fax:\ 941-248977\ Anne Polígono\ La\ Portalada\ II\ /\ C.\ Cordonera\ N^{\circ}\ 5\ /\ CP-26006\ -\ LOGRO\~NO\ (La\ Rioja)\ /\ Telephone:\ 941-230752\ /\ Fax:\ 941-248977\ Anne Polígono\ La\ Rioja)\ /\ Telephone:\ 941-230752\ /\ Fax:\ 941-248977\ Anne Polígono\ La\ Rioja)\ /\ Telephone:\ 941-230752\ /\ Fax:\ 941-248977\ Anne Polígono\ La\ Rioja)\ /\ Telephone:\ 941-230752\ /\ Fax:\ 941-248977\ Anne Polígono\ La\ Rioja)\ /\ Telephone:\ 941-230752\ /\ Fax:\ 941-248977\ Anne Polígono\ La\ Rioja)\ /\ Telephone:\ 941-230752\ /\ Fax:\ 941-248977\ Anne Polígono\ La\ Rioja)\ /\ Telephone:\ 941-230752\ /\ Fax:\ 941-248977\ Anne Polígono