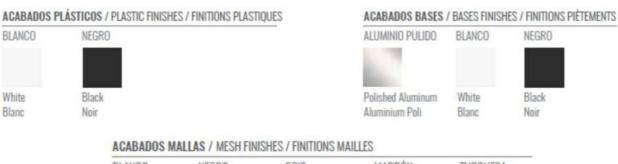

## **FINISHES**

| BLANCO | NEGRO | GRIS | MARRÓN | TURQUESA |
|--------|-------|------|--------|----------|
|        |       |      |        |          |
|        |       |      |        |          |
| White  | Black | Grey | Brown  | Turqoise |
| Blanc  | Noir  | Gris | Marron | Turqoise |

### **OTROS ACABADOS**

Acabados y tipologías de bases, ruedas, brazos y mecanismos: Consultar tarifa.

Las sillas se pueden tapizar con cualquier tejido o piel de nuestro muestrario o con tejidos suministra-dos por el cliente.