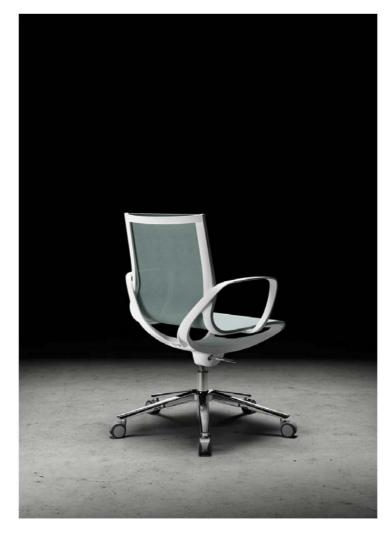

#### AND TECHNICAL CHARACTERISTICS

Description of the product offered /

Low back mesh ergonomic swivel chair.
Seat and

back with tensoelastic technical mesh netting clipped to a polyamide perimeter frame with strong and flexible fiberglass. •

Available mesh colors ÿ Black, white, grey, brown and turquoise. • The tension of the mesh allows a correct support of the user's back without deformations. • It has an oscillating mechanism with a lock in the starting position by means of a lever located under the seat.

- The mechanism casing is made of painted aluminium. Height-adjustable chair by means of an oleo-pneumatic piston with a damping effect. Fixed arms in black or white polyamide included in the structure. Five-spoke swivel base made of polyamide 6+30% fiberglass (Marking: >PA6+GF30<) of diameter 600mm. Optionally it can be served in a polished or painted aluminum finish.
- The base incorporates five self-orienting double wheels of 50mm. in diameter (hard or soft) that allow excellent rolling on any type of surface. Optionally they can be self-braking or with a larger diameter (65mm.).