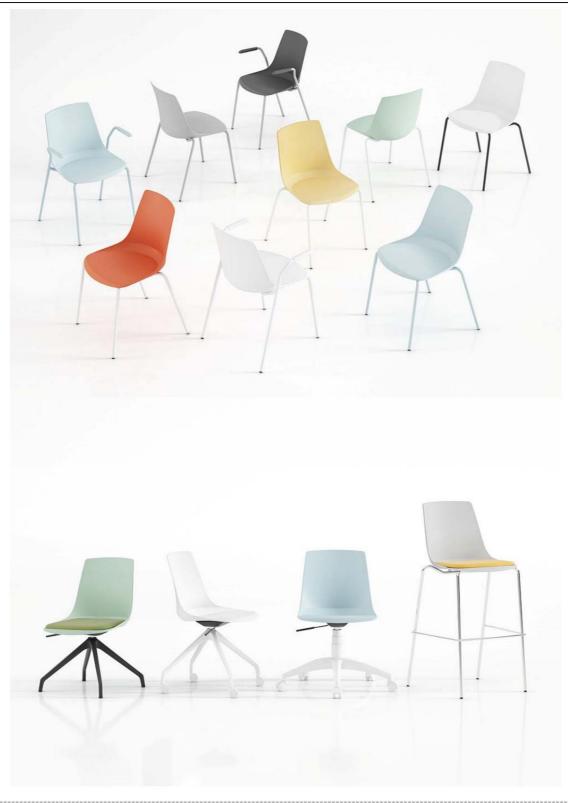

## **FINISHES**

| ACABADOS PLÁSTICOS / PLASTIC FINISHES / FINITIONS PLASTIQUES |           |      |       | BASES / BASES / PIÈTEMENTS |       |      |           |
|--------------------------------------------------------------|-----------|------|-------|----------------------------|-------|------|-----------|
| BLANCO                                                       | ANTRACITA | AZUL | VERDE | BLANCO                     | CROMO | GRIS | ANTRACITA |
| GRIS                                                         |           |      |       | AZUL.                      |       |      |           |