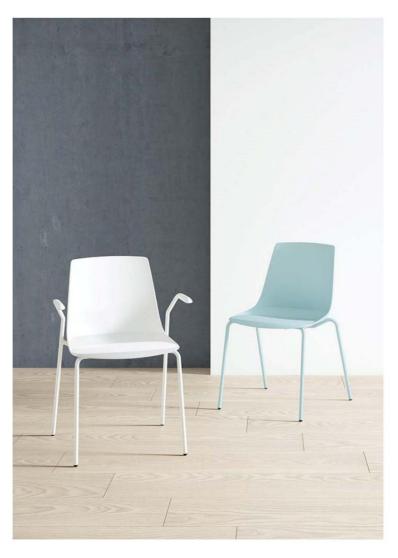

#### AND TECHNICAL CHARACTERISTICS

Description of the product offered /

• Fixed chair for communities with 4 legs with a 2mm metal tube structure. thick and 16mm in diameter. Arc welding with continuous wire and gas protection. • Multilayer painted

structure in white, black, gray or textured blue epoxy polyester (average thickness 80 microns). Optionally it can be served in a shiny chrome finish. • It has non-slip rubber studs at the

base of the legs to protect the floor avoiding scratches. • Anatomical seat and backrest made in a single monocarcasa piece, made of polypropylene

reinforced with fiberglass of different colors. Average thickness of 6mm.

• Optionally, the seat can be upholstered in any of the fabrics from the JDM SILLERÍA SL catalog • Possibility of adapting to the user's support by flexing, without the need for any type of mechanism. • The chair comes from 90% recycled material and is 95% recyclable. • Does not contain materials

stacked chairs. • The chair incorporates a set of arms as an extension of the structure

and covered by a polypropylene piece with the same finishes as the seat and back. • Optionally, it can be purchased with a 4-spoke pyramidal base in white or black polypropylene.