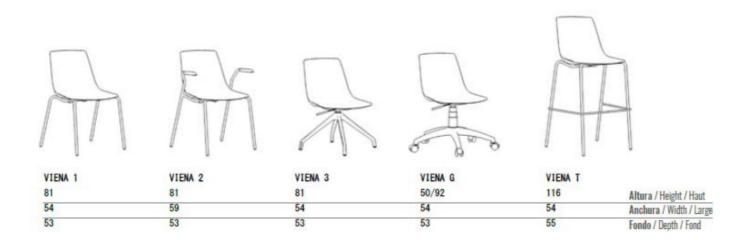

#### DIMENSIONS /

stacked chairs. • The chair incorporates a set of arms as an extension of the structure

and covered by a polypropylene piece with the same finishes as the seat and back. • Optionally, it can be purchased with a 4-spoke pyramidal base in white or black polypropylene.

with levelers or wheels.

• It is also served with a fixed stool structure or swivel chair.