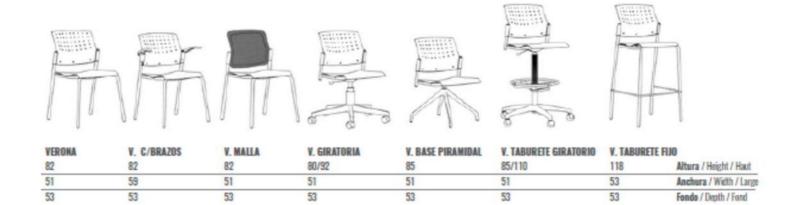

tion. • Ergonomic seat with non-slip moldings. • Optionally, the seat and backrest can be upholstered in any of the fabrics from the JDM catalog SILLERÍA SL

- Optionally, the mesh backrest with a polyamide frame can be supplied to match the rest of the the chair (black, white or grey).
- Does not contain materials that are harmful to the environment.
- Stackable chair up to a maximum of 8 units.
- The chair incorporates a set of open arms made of polypropylene with the same finishes as the seat and back.

Optionally you can . Optionally

you can buy a trolley to transport the stacked chairs. • Optionally, it can be purchased with a 4-spoke pyramidal base in white or black polypropylene. with levelers.

• It is also served with a fixed stool structure or swivel stool.



### DIMENSIONS /



# 2/ PHOTOGRAPHS



 $Polígono\ La\ Portalada\ II\ /\ C.\ Cordonera\ N^{\circ}\ 5\ /\ CP-26006\ -\ LOGRO\~NO\ (La\ Rioja)\ /\ Telephone:\ 941-230752\ /\ Fax:\ 941-248977\ Arrive (La\ Rioja)\ /\ Telephone:\ Polígono\ La\ Rioja)\ /\ Telephone:\ Polígono\ Rioja)\ /\$ 







 $Polígono\ La\ Portalada\ II\ /\ C.\ Cordonera\ N^{o}\ 5\ /\ CP-26006\ -\ LOGRO\~NO\ (La\ Rioja)\ /\ Telephone:\ 941-230752\ /\ Fax:\ 941-248977\ Anne Polígono\ La\ Portalada\ II\ /\ C.\ Cordonera\ N^{o}\ 5\ /\ CP-26006\ -\ LOGRO\~NO\ (La\ Rioja)\ /\ Telephone:\ 941-230752\ /\ Fax:\ 941-248977\ Anne Polígono\ La\ Polígono\$ 



3/

### **NORMATIVE**

Regulations that it complies with (Annexes are attached)

- ISO 9001 quality certificate.
- ISO 14001 Environmental Certificate.
- TECNALIA quality mark certificate.
- CAT