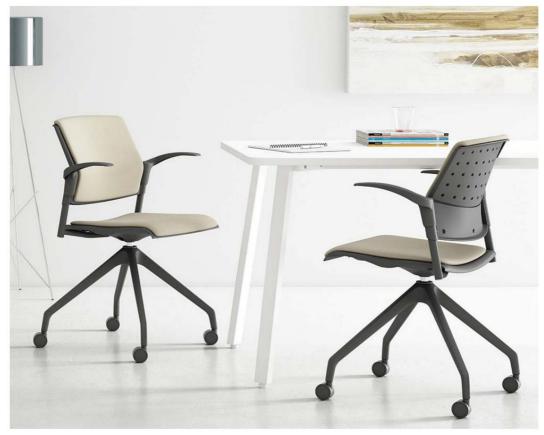

Optionally you can . Optionally

you can buy a trolley to transport the stacked chairs. • Optionally, it can be purchased with a 4-spoke pyramidal base in white or black polypropylene. with levelers.

• It is also served with a fixed stool structure or swivel stool.